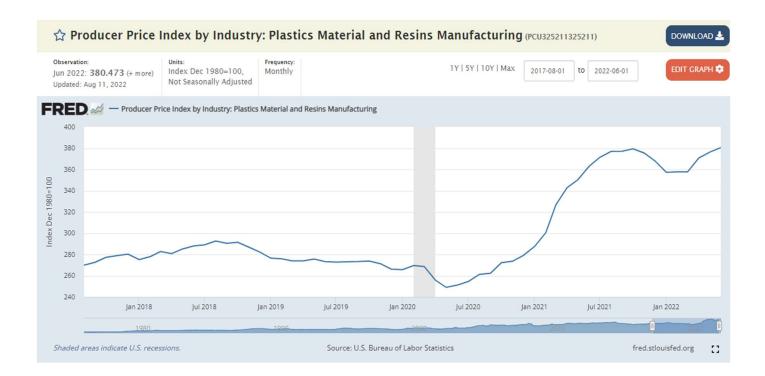

As the summer presses on, OCM has been monitoring various plastic cost indices closely to evaluate the impact on our finished plastic products. The overall cost trend has continued to rise throughout 2022 and material increases are finally to the point that we can no longer absorb them. In keeping with our consistent approach of justifiable, targeted price increases, OCM must implement an average price increase on our plastic products of 7% effective September 15<sup>th</sup>, 2022. Please note that an "average" increase means that some products will go up by less than 7% and some may increase by more than 7%, resulting in an average of about 7%.

Below please see two of the indices we track to monitor cost trends and justify this increase in plastic pricing:

| Plastixx - Data & Charts                             |                                          |                         |                                                                                                                                                                                                                                                                                                                                                                                                                                                                                                                                                                                                                                                                                                                                                                                                                                                                                                                                                                                                                                                                                                                                                                                                                                                                                                                                                                                                                                                                                                                                                                                                                                                                                                                                                                                                                                                                                                                                                                                                                                                                                                                               |                                                                                                                                                                                                                                                                                                                                                                                                                                                                                                                                                                                                                                                                                                                                                                                                                                                                                                                                                                                                                                                                                                                                                                                                                                                                                                                                                                                                                                                                                                                                                                                                                                                                                                                                                                                                                                                                                                                                                                                                                                                                                                                                |                                                              |
|------------------------------------------------------|------------------------------------------|-------------------------|-------------------------------------------------------------------------------------------------------------------------------------------------------------------------------------------------------------------------------------------------------------------------------------------------------------------------------------------------------------------------------------------------------------------------------------------------------------------------------------------------------------------------------------------------------------------------------------------------------------------------------------------------------------------------------------------------------------------------------------------------------------------------------------------------------------------------------------------------------------------------------------------------------------------------------------------------------------------------------------------------------------------------------------------------------------------------------------------------------------------------------------------------------------------------------------------------------------------------------------------------------------------------------------------------------------------------------------------------------------------------------------------------------------------------------------------------------------------------------------------------------------------------------------------------------------------------------------------------------------------------------------------------------------------------------------------------------------------------------------------------------------------------------------------------------------------------------------------------------------------------------------------------------------------------------------------------------------------------------------------------------------------------------------------------------------------------------------------------------------------------------|--------------------------------------------------------------------------------------------------------------------------------------------------------------------------------------------------------------------------------------------------------------------------------------------------------------------------------------------------------------------------------------------------------------------------------------------------------------------------------------------------------------------------------------------------------------------------------------------------------------------------------------------------------------------------------------------------------------------------------------------------------------------------------------------------------------------------------------------------------------------------------------------------------------------------------------------------------------------------------------------------------------------------------------------------------------------------------------------------------------------------------------------------------------------------------------------------------------------------------------------------------------------------------------------------------------------------------------------------------------------------------------------------------------------------------------------------------------------------------------------------------------------------------------------------------------------------------------------------------------------------------------------------------------------------------------------------------------------------------------------------------------------------------------------------------------------------------------------------------------------------------------------------------------------------------------------------------------------------------------------------------------------------------------------------------------------------------------------------------------------------------|--------------------------------------------------------------|
| Plastixx TT (price index engineering thermoplastics) |                                          |                         |                                                                                                                                                                                                                                                                                                                                                                                                                                                                                                                                                                                                                                                                                                                                                                                                                                                                                                                                                                                                                                                                                                                                                                                                                                                                                                                                                                                                                                                                                                                                                                                                                                                                                                                                                                                                                                                                                                                                                                                                                                                                                                                               |                                                                                                                                                                                                                                                                                                                                                                                                                                                                                                                                                                                                                                                                                                                                                                                                                                                                                                                                                                                                                                                                                                                                                                                                                                                                                                                                                                                                                                                                                                                                                                                                                                                                                                                                                                                                                                                                                                                                                                                                                                                                                                                                |                                                              |
| 13                                                   | Months                                   | 2 Years                 | 3 Years                                                                                                                                                                                                                                                                                                                                                                                                                                                                                                                                                                                                                                                                                                                                                                                                                                                                                                                                                                                                                                                                                                                                                                                                                                                                                                                                                                                                                                                                                                                                                                                                                                                                                                                                                                                                                                                                                                                                                                                                                                                                                                                       | 4 Years                                                                                                                                                                                                                                                                                                                                                                                                                                                                                                                                                                                                                                                                                                                                                                                                                                                                                                                                                                                                                                                                                                                                                                                                                                                                                                                                                                                                                                                                                                                                                                                                                                                                                                                                                                                                                                                                                                                                                                                                                                                                                                                        | Individual                                                   |
| PIE Polymer Prices                                   |                                          |                         |                                                                                                                                                                                                                                                                                                                                                                                                                                                                                                                                                                                                                                                                                                                                                                                                                                                                                                                                                                                                                                                                                                                                                                                                                                                                                                                                                                                                                                                                                                                                                                                                                                                                                                                                                                                                                                                                                                                                                                                                                                                                                                                               |                                                                                                                                                                                                                                                                                                                                                                                                                                                                                                                                                                                                                                                                                                                                                                                                                                                                                                                                                                                                                                                                                                                                                                                                                                                                                                                                                                                                                                                                                                                                                                                                                                                                                                                                                                                                                                                                                                                                                                                                                                                                                                                                |                                                              |
| Points                                               | 1,500 -<br>1,500 -<br>1,400 -<br>1,300 - | Oct -<br>Nov -<br>Dec - | Feb - Mar - Apr - Apr - Apr - Jun - | Juli - Aug - Aug - Sep - Oct - Nov - Dec - | Peb-<br>Mar-<br>Apr-<br>Apr-<br>May-<br>Jun-<br>Jun-<br>Jun- |